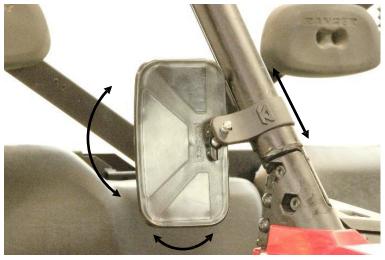

Loosely attach Mirror with hardware shown above. The concave and convex washers should nest into each other. You will tighten completely after adjustments.

Adjust the mirror up and down the roll cage and angle as needed. Fully tighten locknut.