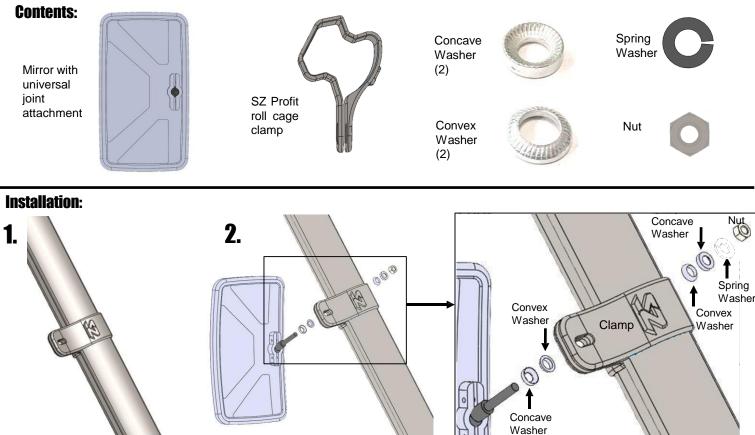

## Side View Mirror # 18084 – Pro-fit Clamp Installation & Operations Manual for Side View Mirror

Open the clamp with two hands and snap around roll cage. Be careful when releasing the clamp to avoid pinching fingers. The SZ logo should face forwards.

Loosely attach Mirror with hardware shown above. The concave and convex washers should nest into each other. You will tighten completely after adjustments.

Adjust the mirror up and down the roll cage and angle as needed. Fully tighten locknut.