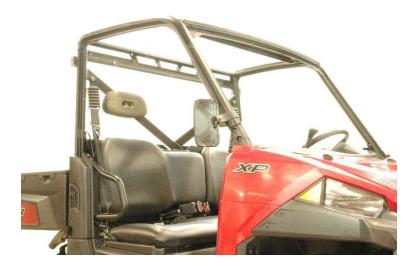

## Side View Mirror # 18084 – Pro-fit Clamp Installation & Operations Manual for Side View Mirror

Open the clamp with two hands and snap around roll cage. Be careful when releasing the clamp to avoid pinching fingers. The SZ logo should face forwards.